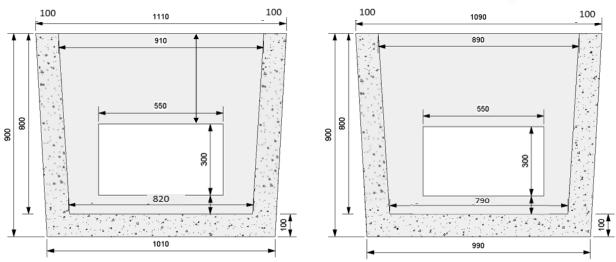

## JB4-A Chamber 550 Letter Box

550 x 300 Letter Box OPE

## CONFIDENCE IN CONCRETE ™

| TECHNICAL DATA        |                                               |
|-----------------------|-----------------------------------------------|
| Mechanical Resistance | Vertical Strength 400kN                       |
| Approx Weight         | 875KG                                         |
| Opening Size          | (LN x WN) 910mm, 890mm Rectangular            |
| Watertightness        | No Leakage of joint or unit at 30kPa          |
| Durability            | Adequate for normal serviceability conditions |